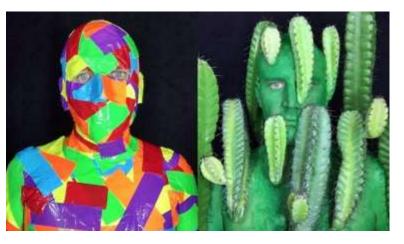

#### **Artists Explore Identity of Self & Others in Artwork**

As part of this unit we will create 3-4 "mini projects" together to gain skills and insight

Mandalas Caricatures Self-Portrait Silhouettes Blind Contour Drawings