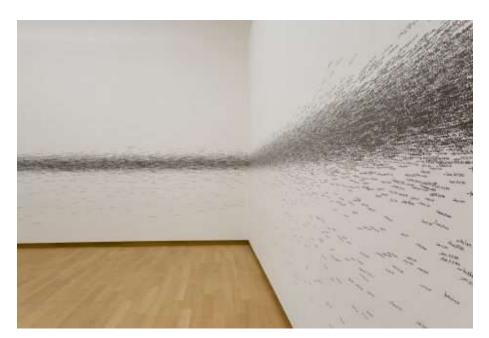

#### ROMAN ONDAK

<u>Video</u>

wanted Stafenesere, 19430 the life bea of hi d paid - 14+0.44 6 14 19 49 5 100 YE & TO 1 Per. 18. W 181 Seatta, at 2 and Anten de st & un A Law Grand, 34 9 Jans The states -Det, 34 2 3rd 14.8.801.01 Course of the Part Partist.16.83mm - mill pile mon mon leverage to Farmer, 257 int. Section And an adda and the state of the state of the state of the state Doon they, to 9 may tion of Family in man - Which in A had - margine and bee fit as \$ 1mm - Denvirtation of the same 100, 12 2, 101 Minute States - iKing of States - "Palanes, to 2 and

-30m (s.s.

-Brin, M.S.MO