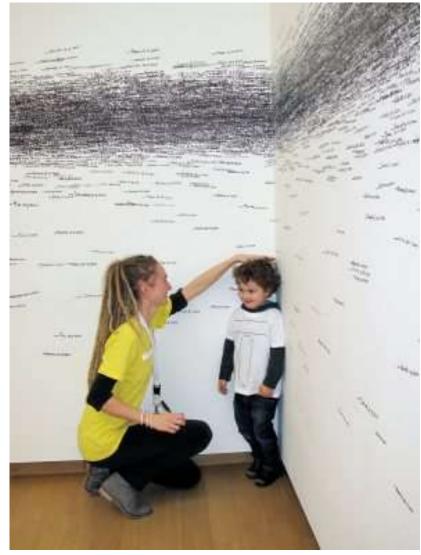

#### ROMAN ONDAK

<u>Video</u>

wanted Stafenesere, 19430 the life bea of hi d paid - 14+0.44 6 14 19 49 5 100 YE & TO 1 Per. 18. W 181 Seatta, at 2 and Anten de st & un A Law Grand, 34 9 Jans The states -Det, 34 2 3rd 14.8.801.01 Course of the Part Partist.16.83mm - mill pile mon mon leverage to Farmer, 257 int. Section And an adda and the state of the state of the state of the state Doon they, to 9 may tion of Family in man - Which in A had - margine and bee fit as \$ 1mm - Denvirtation of the same 100, 12 2, 101 Minute States - iKing of States - "Palanes, to 2 and

-30m (s.s.

-Brin, M.S.MO