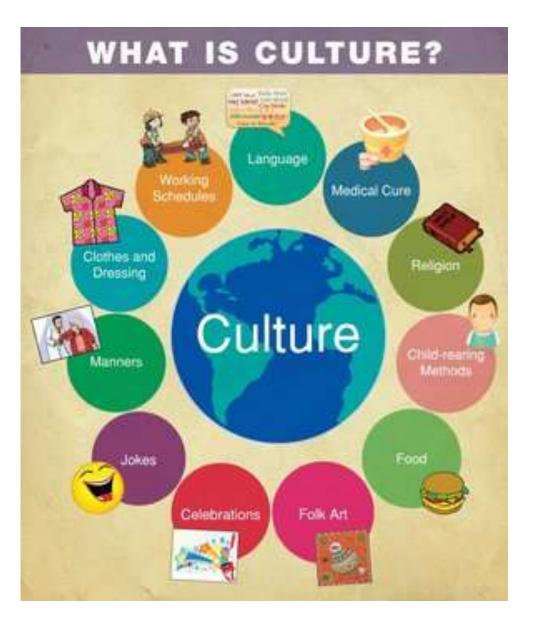

#### IDENTITY

What cultural styles, regions or ideas do you associate with yourself?

What might be some reasons that defines who you are?

#### How do we create an IDENTITY?

In your SMALL FIRE groups list things that might make part up of an identity

Take turns listing these things on the board