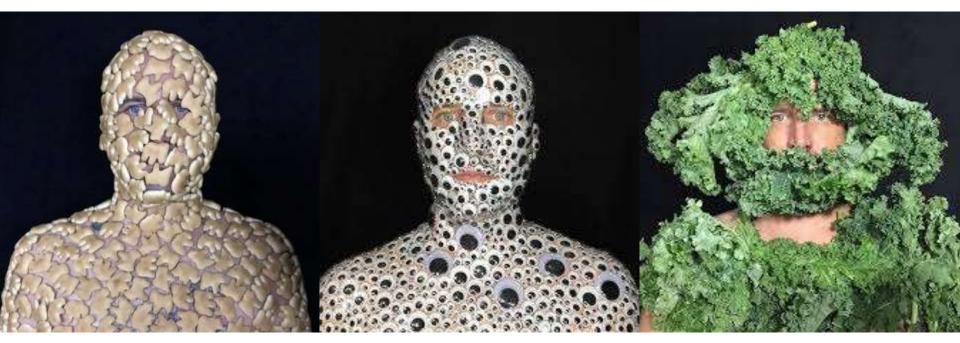

#### **Artists Explore Identity of Self & Others in Artwork**

As part of this unit we will create 3-4 "mini projects" together to gain skills and insight

Mandalas Caricatures Self-Portrait Silhouettes Blind Contour Drawings