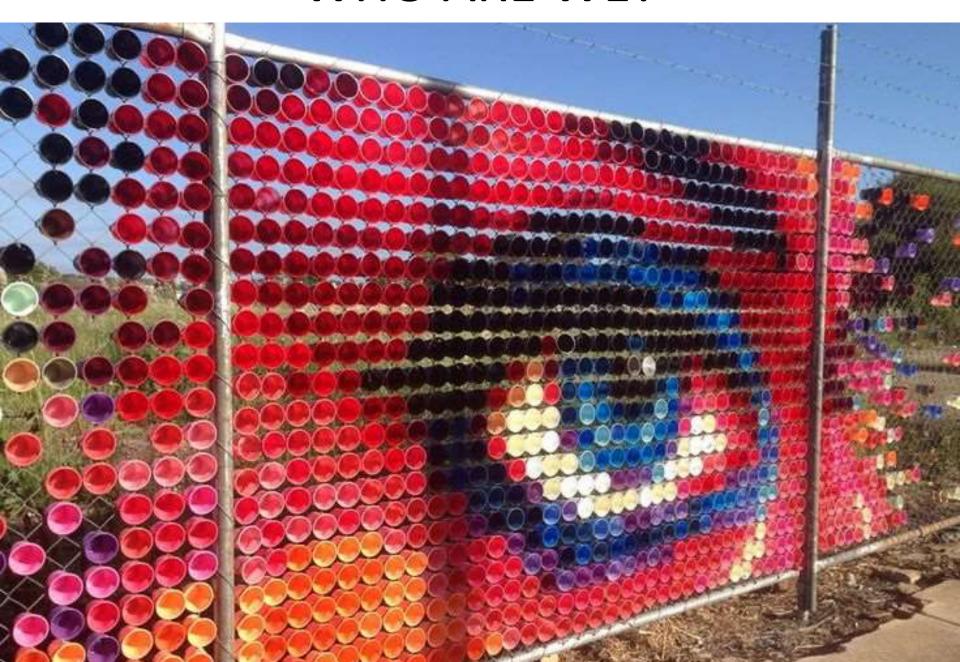

## **CANDY CHANG**

"Candy Chang and writer James A. Reeves have developed this space to examine our common anxieties, contemplate mortality, and better understand what it means to be human."

The wall has been re-created over 2,000 times in 76 countries, 38 languages and now many new variations have formed.

The two images to the right are from one of the installations in St. Louis at Craft Alliance in the Loop.