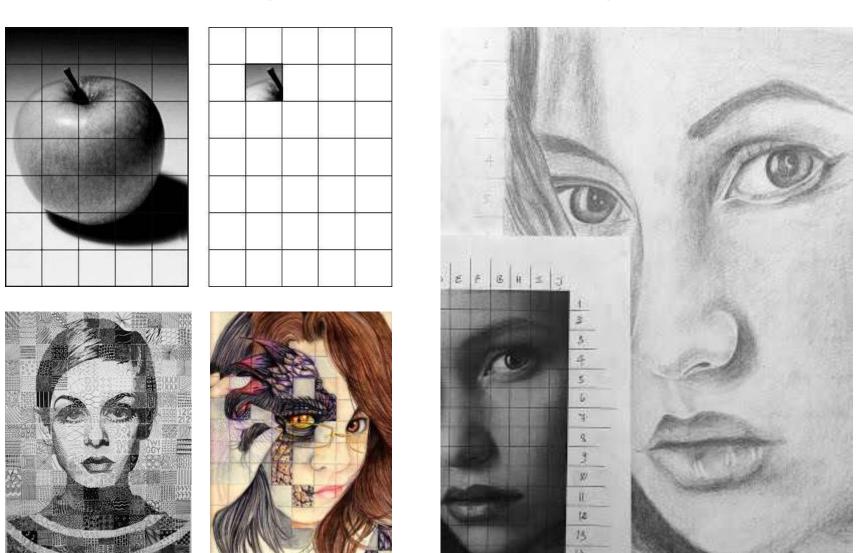

# **GRID DRAWING**

A grid can be applied to any image; it creates a reference structure for recreating an image

malipean